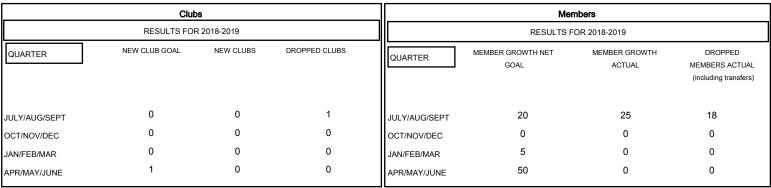

## MONTHLY MEMBERSHIP PROGRESS REPORT

District 1 BK

Results as of: 07/31/2018





## GOALS AND ACTUAL NEW CLUBS CUMULATIVE



## GOALS AND ACTUAL MEMBERS CUMULATIVE



| -■- MEMBER GROWTH NET GOAL        |  |
|-----------------------------------|--|
| - ● - MEMBER GROWTH ACTUAL        |  |
| - ▲ - LAST YEAR MEMBERSHIP ACTUAL |  |
|                                   |  |
|                                   |  |
|                                   |  |
|                                   |  |

| DROPPED CLUBS: 1 |    |
|------------------|----|
| DROPPED MEMBERS  |    |
| DECEASED         | 2  |
| CLUB CANCELLED   | 0  |
| OTHER            | 16 |
| TOTAL            | 18 |

| 5 CLUBS OF 67 ADDED 1 OR MORE |  |
|-------------------------------|--|
| NEW MEMBERS                   |  |
|                               |  |
|                               |  |
|