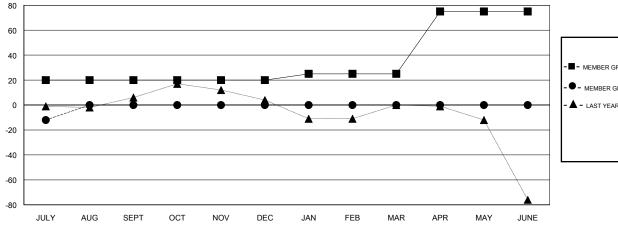

## GOALS AND ACTUAL MEMBERS CUMULATIVE

| -■- MEMBER GROWTH NET GOAL        |  |
|-----------------------------------|--|
| - ● - MEMBER GROWTH ACTUAL        |  |
| - ▲ - LAST YEAR MEMBERSHIP ACTUAL |  |
|                                   |  |
|                                   |  |
|                                   |  |
|                                   |  |